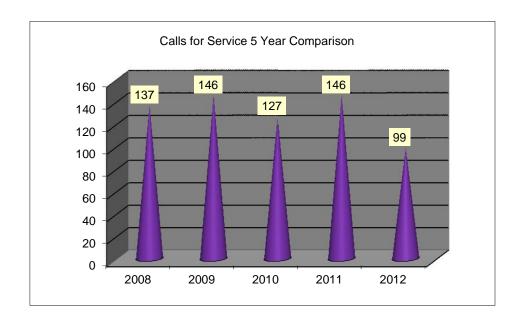

#### MARRIOTT/SLATERVILLE \*CALLS FOR SERVICE FOR THE MONTH OF AUGUST 2012

\*Calls that were received at our dispatch center and officers were dispatched on

| 137  | 146  | 127  | 146  | 99   |
|------|------|------|------|------|
| 2008 | 2009 | 2010 | 2011 | 2012 |