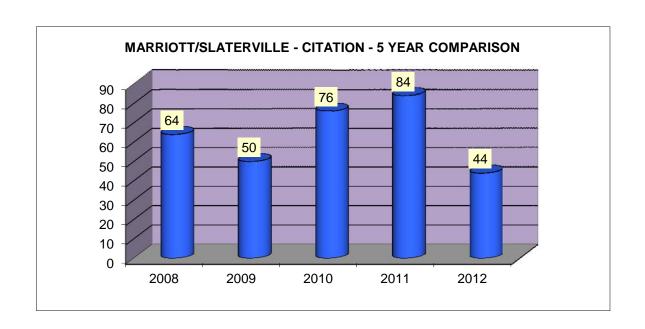

### MARRIOTT/SLATERVILLE CITATION 5 YEAR COMPARISON FOR THE MONTH OF AUGUST - 2012

| 64   | 50   | 76   | 84   | 44   |
|------|------|------|------|------|
| 2008 | 2009 | 2010 | 2011 | 2012 |